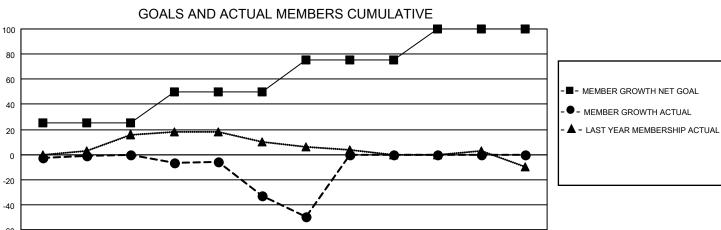

## MONTHLY MEMBERSHIP PROGRESS REPORT

LOCATION INDIANA District 25 G Results as of: 1/31/2023

|               | Club          | s           |               | Members               |                        |                         |                                                    |  |  |  |
|---------------|---------------|-------------|---------------|-----------------------|------------------------|-------------------------|----------------------------------------------------|--|--|--|
|               | RESULTS FOR   | R 2022-2023 |               | RESULTS FOR 2022-2023 |                        |                         |                                                    |  |  |  |
| QUARTER       | NEW CLUB GOAL | NEW CLUBS   | DROPPED CLUBS | QUARTER MEME          | BER GROWTH NET<br>GOAL | MEMBER GROWTH<br>ACTUAL | DROPPED<br>MEMBERS ACTUAL<br>(including transfers) |  |  |  |
| JULY/AUG/SEPT | 0             | 0           | 0             | JULY/AUG/SEPT         | 25                     | 22                      | 20                                                 |  |  |  |
| OCT/NOV/DEC   | 1             | 0           | 2             | OCT/NOV/DEC           | 25                     | 14                      | 45                                                 |  |  |  |
| JAN/FEB/MAR   | 0             | 0           | 0             | JAN/FEB/MAR           | 25                     | 2                       | 18                                                 |  |  |  |
| APR/MAY/JUNE  | 0             | 0           | 0             | APR/MAY/JUNE          | 25                     | 0                       | 0                                                  |  |  |  |